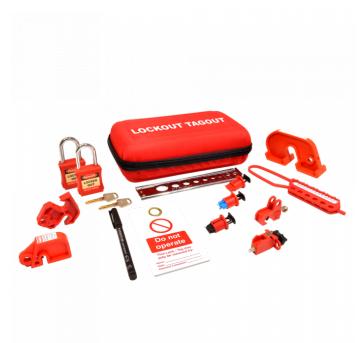

## **Description**

This ready-made Advanced Electrical kit from Asec is designed to contain all the basic items required for the most common uses in the industry. The kit is supplied in a convenient and clearly labelled carry case, making it easily identifiable and transportable.

#### Kit Contents:

- 1x Lockout Shell Case/Pouch
- 1 x Lockout Shell Pouch
- 2 x Red Safety Padlocks (KD)
- 1 x Non-Conductive 6 holes
- 1 x Pneumatic Lockout
- 1 x MCB Pin Out Standard
- 1 x MCB Pin In Standard
- 1 x MCB Pin Out Wide
- 1 x MCB Lockout Tie bar
- 1 x Universal Fuse Circuit Breaker
- 1 x Universal Extra Large MCB
- 1 x Universal Circuit Breaker
- 1 x Pk (10) of 'Do Not Operate' Tags
- 1 x Universal MCB Lockout
- 1 x Ultra-fine Permanent Pen

### **Features**

- Advanced selection of components required for lockout tagout applications
- Ideal kit for workers to keep in their van or to hand in the workplace
- 15 piece kit
- Supplied in a convenient carry case