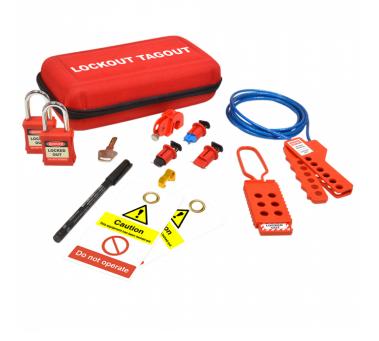

Kit Contents:

1x Lockout Shell Case/Pouch
2x Red safety lockout padlocks (KD)
2x Single Tag with Eyelet - (Double Sided)
1x MCB (mini circuit breaker) Lockout Pin Out Standard
1x MCB Lockout Pin In Standard
1x MCB Lockout Pin Out Wide
1x Universal Circuit Breaker Lockout
1x Aluminium MCB Lockout Toggle
1x Multi-purpose Cable Lockout 2.5m
1x Non-Conductive Lockout Hasp
1x Ultra-fine permanent pen