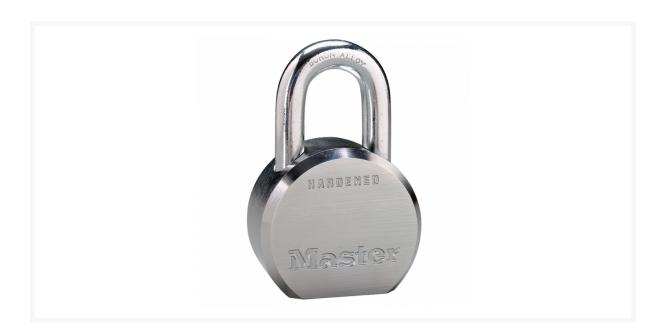

## MASTER LOCK Pro Series Open Shackle Padlock 6 Pin

## **Description**

This rekeyable 6 pin open shackle padlock from the Master Lock Pro Series boasts a robust solid steel construction with chrome rustproofing to ensure a long life span. The hardened boron shackle is resistant to cutting and the cylinder is resistant to pick, pull and pry attacks. It is ideal for use in commercial or industrial applications due to its high strength and reliability.

## **Features**

- Dual ball bearing locking mechanism resists pulling and prying
- Solid steel body with chrome rustproofing
- Rekeyable
- ProSeries padlocks are designed for Commercial/Industrial applications
- The high security, rekeyable 6-pin cylinder with spool pins is pick resistant
- Hardened boron alloy shackle for superior cut resistance