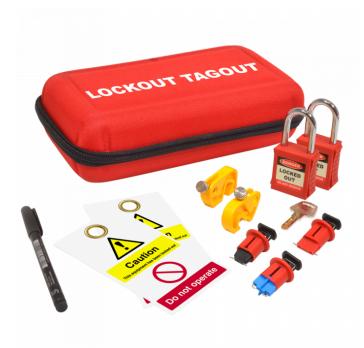

#### Kit Contents:

1x Lockout Shell Case/Pouch

2x Red Safety Lockout Padlocks (KD)

2x Single Tag with Eyelet - (Double Sided)

1x MCB (Mini Circuit Breaker) Lockout Pin Out Standard

1x MCB Lockout Pin In Standard

1x MCB Lockout Pin Out Standard

1x Yellow MCB Lockout - Universal

1x Yellow MCB Lockout - Type 1

1x Ultra-fine permanent pen