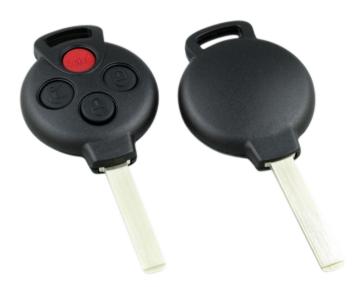

## SILCA VA2DRS10 4 Button Remote Case To Suit Smart Vehicles

4 Buttons

Laser Key

## **Features**

- Red panic button
- Back milled profile
- Cost effective solution
- 4 button remote case
- Designed for use with Smart vehicles