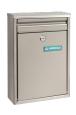

### **Description**

The Arregui Zaguan Mailbox is weather and corrosion resistant and, with its smaller size, it is ideal for use in confined spaces. Zaguan mailboxes have a durable powder coated steel construction and an aperture size of 182mm x 30mm which will take A5 and C5 sized envelopes. It can be used as a standalone mailbox or as a mail collector combined with a letter plate and is supplied complete with fixings and 2 keys.

#### **Features**

- AISI 304 anti-smudge, anti finger print AISI 304 coated stainless steel
- Locking mailbox supplied with 2 keys
- Weather resistant seal
- Corrosion resistant

# **L29406**Satin Stainless Steel