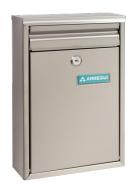

### **Description**

The Arregui Zaguan Mailbox is weather and corrosion resistant and, with its smaller size, it is ideal for use in confined spaces. Zaguan mailboxes have a durable powder coated steel construction and an aperture size of 182mm x 30mm which will take A5 and C5 sized envelopes. It can be used as a standalone mailbox or as a mail collector combined with a letter plate and is supplied complete with fixings and 2 keys.

#### **Features**

- AISI 304 anti-smudge, anti finger print AISI 304 coated stainless steel
- Locking mailbox supplied with 2 keys
- Weather resistant seal
- Corrosion resistant

# **L29406**Satin Stainless Steel