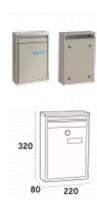

### **Description**

The Arregui Zaguan Mailbox is weather and corrosion resistant and, with its smaller size, it is ideal for use in confined spaces. Zaguan mailboxes have a durable powder coated steel construction and an aperture size of 182mm x 30mm which will take A5 and C5 sized envelopes. It can be used as a standalone mailbox or as a mail collector combined with a letter plate and is supplied complete with fixings and 2 keys.