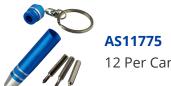

## **ASEC Mini Screwdriver Keyring Set**





## **Description**

Lightweight and portable mini screw driver set from Asec, held on a keyring and supplied in packs of 12 with 3 assorted colours for an easy and attractive point of sale display, encouraging add on sales at checkout. They are ideal for fixing glasses, car remotes and other items with small screws. Never get stuck without a screwdriver again!

## **Features**

- Ideal for fixing glasses, car remotes, and other items with small screws
- Held on a keyring for convenience
- Small, lightweight and portable
- 12 per card
- Supplied in 3 assorted colours

## **Product Table**



12 Per Card