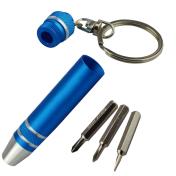

## **ASEC Mini Screwdriver Keyring Set**

## **Description**

Lightweight and portable mini screw driver set from Asec, held on a keyring and supplied in packs of 12 with 3 assorted colours for an easy and attractive point of sale display, encouraging add on sales at checkout. They are ideal for fixing glasses, car remotes and other items with small screws. Never get stuck without a screwdriver again!

## **Features**

- Ideal for fixing glasses, car remotes, and other items with small screws
- Held on a keyring for convenience
- Small, lightweight and portable
- 12 per card
- Supplied in 3 assorted colours