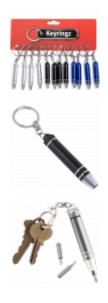

## **Description**

Lightweight and portable mini screw driver set from Asec, held on a keyring and supplied in packs of 12 with 3 assorted colours for an easy and attractive point of sale display, encouraging add on sales at checkout. They are ideal for fixing glasses, car remotes and other items with small screws. Never get stuck without a screwdriver again!

## **Features**

- Ideal for fixing glasses, car remotes, and other items with small screws
- Held on a keyring for convenience
- Small, lightweight and portable
- 12 per card
- Supplied in 3 assorted colours