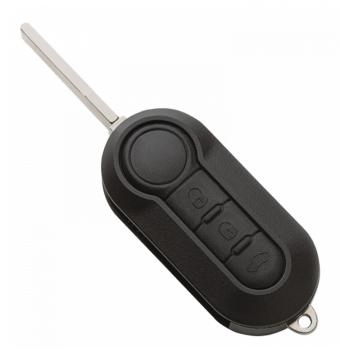

## SILCA 3 Button Flip Remote SIP22R07 to suit Fiat ID46 Marelli

## **Description**

High-Quality aftermarket 3 button full flip remote from Silca. Suits various Fiat vehilces with Marelli BSI and comes with ID46 Transponder Chip & SIP22 Blade.

The Silca Proximity and Remote Car Keys have a similar design as the original keys and are supplied ready-to-programme with the PCB, transponder and emergency or flip blade included. CE marked for quality the keys are packed individually in a plastic clamshell for easy identification and hook display.

After Market Product

Flip Key

Laser Key

Contains A Transponder Chip

## **Features**

- Conforms to European CE Mark standards
- Ready to be pre-coded and programmed
- High quality aftermarket Silca product
- Full flip remote
- 3 buttons