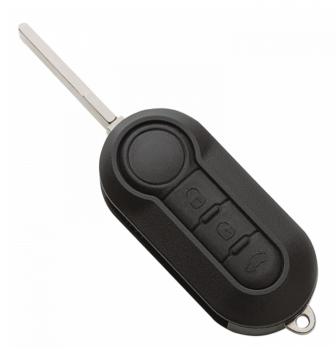

## SILCA 3 Button Flip Remote SIP22R01 to Suit Fiat ID46 Delphi

## **Description**

High-Quality aftermarket 3 button full flip remote from Silca. Suits various Fiat vehilces with Delphi BSI and comes with ID46 Transponder Chip & SIP22 Blade.

The Silca Proximity and Remote Car Keys have a similar design as the original keys and are supplied ready-to-programme with the PCB, transponder and emergency or flip blade included. CE marked for quality the keys are packed individually in a plastic clamshell for easy identification and hook display.

## **Features**

- Conforms to European CE Mark standards
- Ready to be pre-coded and programmed
- High quality aftermarket Silca product
- Full flip remote
- 3 buttons