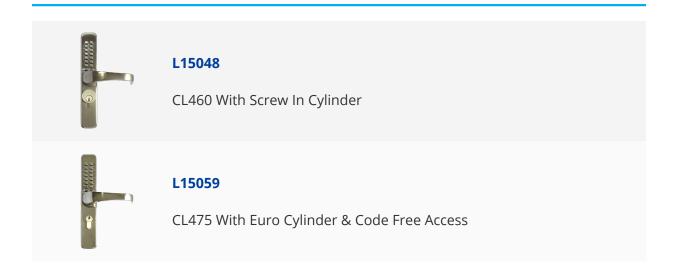

special order on many Codelock products. The clear coating combats SARS-CoV-2 coronavirus (COVID-19) and can reduce bacterial growth by 99.96%, providing an additional measure of protection over sanitisation. Clean by Codelocks features an ISO certified\* photocatalytic coating which offers enhanced protection against viruses, bacteria, germs and other environmental toxins. For full details please view the data sheet in the associated documents or to order please contact our Specials Department.









## **Features**

- Non handed
- PVD weather resistant
- Protective clutch mechanism
- Full size lever handle (knob option available)
- CL475 Euro cylinder with code free access version (denoted by black dot on the Y button)
- CL460 Threaded screw in cylinder version

## **Product Table**