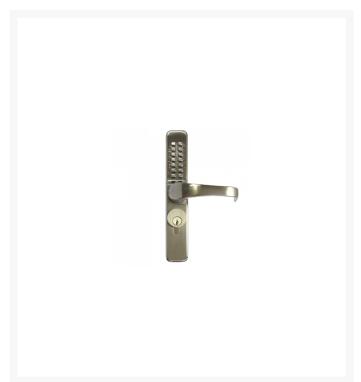

## **Description**

This narrow stile mechanical Codelock suitable for aluminium doors is an affordable alternative to electronic keypads, electrical strikes, magnetic locks and other systems used on aluminium framed doors. It is designed to be retrofitted to an Adams Rite or similar ANSI mortice deadlatch and is supplied complete with cams, cylinder and return to door lever handles.

## **Features**

- Non handed
- PVD weather resistant
- Protective clutch mechanism
- Full size lever handle (knob option available)
- CL475 Euro cylinder with code free access version (denoted by black dot on the Y button)
- CL460 Threaded screw in cylinder version