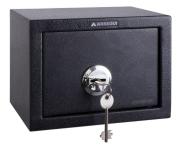

## **ARREGUI Class Key Locking Desktop Safe**

## Description

The CLASS Desktop Safes from Arregui are compact in size and designed for use on desktops, making them ideal for use in both domestic properties and hotels. This key locking version is double bitted for extra lock strength, with a 4 litre internal volume. It has pre-drilled holes in the base and back so it may be either wall or floor fixed, and it is supplied complete with fixing screws and 2 keys.