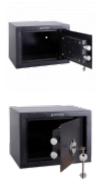

## Description

The CLASS Desktop Safes from Arregui are compact in size and designed for use on desktops, making them ideal for use in both domestic properties and hotels. This key locking version is double bitted for extra lock strength, with a 4 litre internal volume. It has pre-drilled holes in the base and back so it may be either wall or floor fixed, and it is supplied complete with fixing screws and 2 keys.

## **Features**

- Compact size ideal for use in homes and hotels
- 4 litre volume
- 8mm diameter fixing holes in the base & back
- Supplied with 2 keys & fixing screws
- Double bitted lever lock