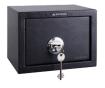

## **ARREGUI Class Key Locking Desktop Safe**

## Description

The CLASS Desktop Safes from Arregui are compact in size and designed for use on desktops, making them ideal for use in both domestic properties and hotels. This key locking version is double bitted for extra lock strength, with a 4 litre internal volume. It has pre-drilled holes in the base and back so it may be either wall or floor fixed, and it is supplied complete with fixing screws and 2 keys.

## **Features**

- Compact size ideal for use in homes and hotels
- 4 litre volume
- 8mm diameter fixing holes in the base & back
- Supplied with 2 keys & fixing screws
- Double bitted lever lock