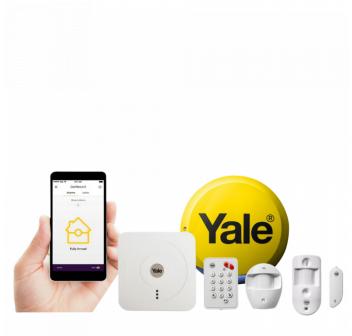

#### **Kit Contains:**

- 1 x Hub
- 1 x Keypad
- 1 x PIR Motion Sensor
- 1 x PIR Image Camera
- 1 x Door/Window Contact
- 2 x Siren

Works With An App Wireless Data Connection