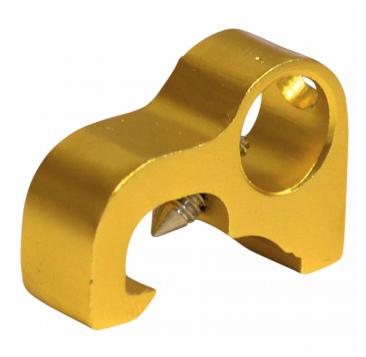

## **Description**

The Aluminium Mini Circuit Breaker Lockout Toggle from Asec is easy to use by turning off the breaker & placing the lockout over the switch. Tightening the internal grub screw onto the switch locks the unit in place, a padlock can be fitted onto the hole in the lockout hasp therefore preventing access to the grub screw and therefore stops the switch from being operated until the padlock has been removed.