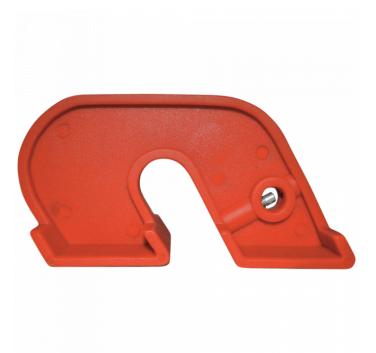

## **Description**

The Universal Extra Large Red Circuit Breaker Lockout from Asec is easy to use by turning off the breaker & placing the lockout over the switch. Tightening the internal grub screw onto the switch locks the unit in place, a padlock can be fitted onto the hole in the lockout hasp therefore preventing access to the grub screw and therefore stops the switch from being operated until the padlock has been removed.

## **Features**

- Fitted using an internal grub screw
- Hard wearing
- Red finish
- Can be fitted to toggles