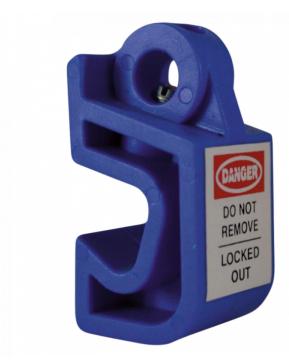

## **Description**

The Mini Circuit Breaker Lockout from Asec with a blue finish and warning label. It is easy to use by turning off the breaker & placing the lockout over the switch. Tightening the internal grub screw onto the switch locks the unit in place, a padlock can be fitted onto the hole in the lockout hasp therefore preventing access to the grub screw and therefore stops the switch from being operated until the padlock has been removed.

## **Features**

- Simple to use
- With warning label
- Hard wearing
- Blue finish
- Circuit breaking