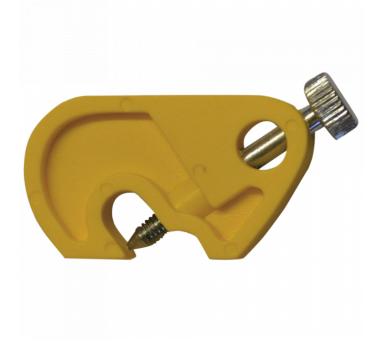

## Description

The Yellow MCB Lockout Type B from Asec is easy to use by turning off the breaker & placing the lockout over the switch. Turning the thumbscrew will tighten the internal grub screw onto the switch, locking the unit in place. The thumbscrew features an integral hinge, allowing it to fold down so a padlock can be fitted onto the lockout hasp, preventing use.

## **Features**

- 10mm profile
- Prevents incorrect use
- Integral hinge
- Miniature Circuit Breaker
- Easily visible yellow finish