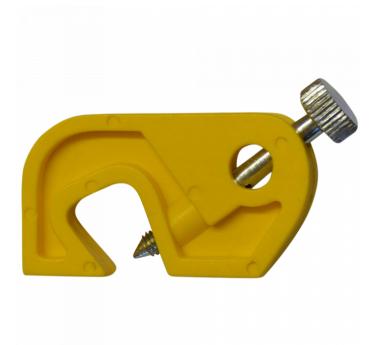

## **Description**

The Yellow MCB Circuit Breaker Lockout (Type A) from Asec is made to fit virtually any size of Mini Circuit Breaker regardless of the size or hole position. It is easy to use by turning off the breaker & placing the lockout over the switch. Tightening the internal grub screw onto the switch, locking the unit in place. The thumbscrew features an integral hinge, allowing it to fold down so that a padlock can be fitted onto the hole in the lockout hasp therefore preventing the switch from being operated until the padlock has been removed.

## **Features**

- 10mm profile
- Prevents incorrect use
- Integral hinge
- Miniature Circuit Breaker
- Easily visible yellow finish