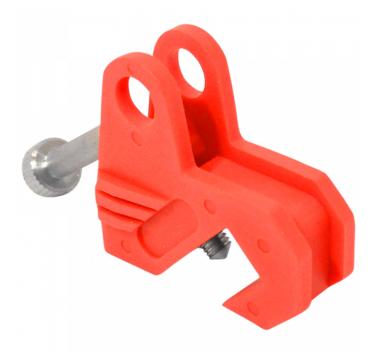

## **ASEC Universal Circuit Breaker Lockout**

## **Description**

This Universal Circuit Breaker Lockout from Asec has a highly visible red finish with thumbscrew, internal grub screw & integral hinge for lockout tagout operations. Our range of ASEC Lockout Tagout equipment meets all practices & procedures to safeguard employees from the unexpected energization or startup of machinery and equipment, or the release of hazardous energy during service or maintenance activities

## **Features**

- Circuit breaking
- Hard wearing
- Red finish
- Suits almost any size of MCB