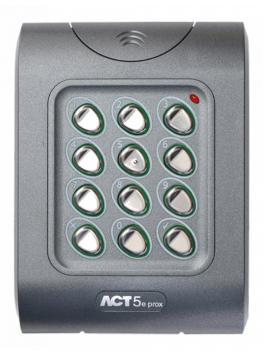

## **ACT ACT5e Prox Digital Keypad & Proximity Reader**

## **Description**

The ACT 5e prox digital keypad plus proximity is a simple to use and easy to install standalone access control product that supports the ACT RFID cards & fobs. Keypad backlighting enhances functionality at night or in poor light conditions. The ACT 5e prox digital keypad with proximity is contained in a stylish polycarbonate housing, with stainless steel keys and potted electronics, allowing for indoor and outdoor installation. The ACT 5e prox may be surface or flush mounted on to a standard single gang electrical back box.

## **Features**

- Push to exit input
- Incorrect code lockout
- Mounts on to standard single gang electrical back box
- Indoor / outdoor (IP67)
- 50 user codes & 50 cards / fobs
- Pin & proximity digital keypad