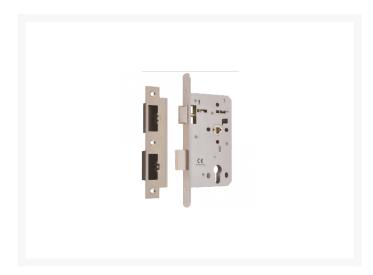

## UNION 60mm HD72 Mortice Escape Sash Lock

## **Description**

This Euro Profile Mortice Escape Sash Lock (case only) is part of the proven high quality HD72 range of lockcases from Union. It is weather & corrosion resistant and suitable for bolt-through fixing. The full HD72 range has been designed with the same footprint for maximum user convenience, using the same case sizes for easier installation and with a removable faceplate which allows for the door to be decorated without needing to mask off the faceplate area. The range also meets Grade 3 Category of Use making it a heavy duty product which is suitable for high frequency use making it an ideal choice for public and commercial areas. The heavy springing and 1° angle follower provide support for handles up to 930g, giving a greater scope for design in door furniture.

60mm Backset

Complies To BS EN 12209

Complies To BS EN 1634

Operated By Euro Cylinder

Reversible Handing

Weather Resistant