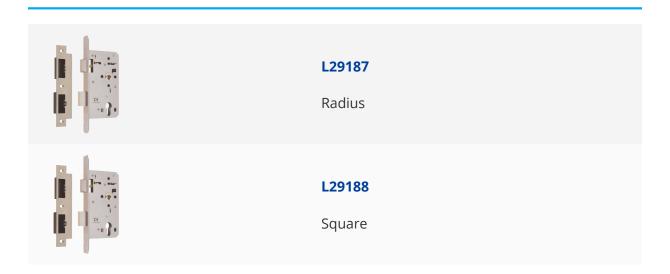

le the splinter guard hides rough unfinished timber and protects the lock from frame debris. The HD72 range is CE marked & Certifire approved, having undergone rigorous testing to prove suitability for use on timber and metal fire doorsets. With a 15 Year Manufacturer's Guarantee, users can be assured that this product is a durable, reliable and professional choice of mortice lockcase.







60mm Backset



Complies To BS EN 12209



Complies To BS EN 1634



Operated By Euro Cylinder



Reversible Handing



Weather Resistant

## **Features**

- Tested to 200,000 cycles
- Cast steel with a chrome plated finish
- 15 year manufacturer's guarantee
- Designed for use with heavy duty handles
- 2 way adjustable strike with splinter guard
- CE Marked & Certifire approved

## **Product Table**