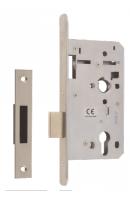

## **Description**

This Euro Profile Mortice Dead Lock (case only) is part of the proven high quality HD72 range of lockcases from Union. It is weather & corrosion resistant and suitable for bolt-through fixing. The full HD72 range has been designed with the same footprint for maximum user convenience, using the same case sizes for easier installation and with a removable faceplate which allows for the door to be decorated without needing to mask off the faceplate area. The range also meets Grade 3 Category of Use making it a heavy duty product which is suitable for high frequency use making it an ideal choice for public and commercial areas. The heavy springing and 1° angle follower provide support for handles up to 930g, giving a greater scope for design in door furniture.

60mm Backset

Complies To BS Complies To BS Operated By Reversible Euro Cylinder