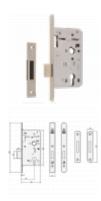

## **Description**

This Euro Profile Mortice Dead Lock (case only) is part of the proven high quality HD72 range of lockcases from Union. It is weather & corrosion resistant and suitable for bolt-through fixing. The full HD72 range has been designed with the same footprint for maximum user convenience, using the same case sizes for easier installation and with a removable faceplate which allows for the door to be decorated without needing to mask off the faceplate area. The range also meets Grade 3 Category of Use making it a heavy duty product which is suitable for high frequency use making it an ideal choice for public and commercial areas. The heavy springing and 1° angle follower provide support for handles up to 930g, giving a greater scope for design in door furniture.

The contemporary design features cast steel latches and durable chrome plated deadbolts as well as being provided with spindle grip to eliminate handle rattle, giving a professional aesthetic. A two-way adjustable strike with splinter guard ensures a perfect fit is quickly achieved, with adjustable strikes to ensure door engages to the frame correctly, while the splinter guard hides rough unfinished timber and protects the lock from frame debris. The HD72 range is CE marked & Certifire approved, having undergone rigorous testing to prove suitability for use on timber and metal fire doorsets. With a 15 Year Manufacturer's Guarantee, users can be assured that this product is a durable, reliable and professional choice of mortice lockcase.