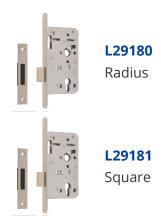

re door engages to the frame correctly, while the splinter guard hides rough unfinished timber and protects the lock from frame debris. The HD72 range is CE marked & Certifire approved, having undergone rigorous testing to prove suitability for use on timber and metal fire doorsets. With a 15 Year Manufacturer's Guarantee, users can be assured that this product is a durable, reliable and professional choice of mortice lockcase.







60mm Backset















Complies To BS Complies To BS Operated By Reversible Euro Cylinder

## **Features**

- 2 way adjustable strike with splinter guard
- CE Marked & Certifire approved
- Designed for use with heavy duty handles
- 15 year manufacturer's guarantee
- Tested to 200,000 cycles
- Cast steel with a chrome plated finish

## **Product Table**