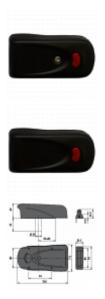

### **Features**

- Non handed
- Protective steel case
- Rotary hook deadbolt
- Inside manual exit button (L13643 & L13645 only)
- Black finish

# **Product Table**

L13642 Steel Door Cyl Only 1A721-00-0

L13643 Steel Door Inside Manual Exit Button 1A731-00-0

L13644 Timber Door Cyl Only 1A610-00-0

#### L13645

Timber Door Inside Manual Exit Button 1A630-00-0