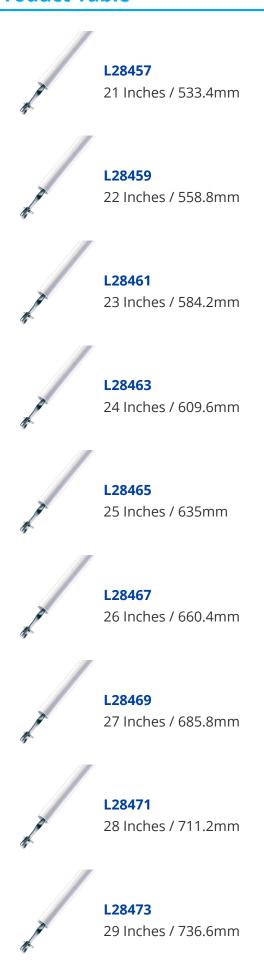

es which enable ease of use during installation or replacement and all 'D' type balances are adjustable within their weight range to suit actual glazed sash weights using a special adjustment tool. They are sold as a pair and supplied complete with 10 year manufacturer's guarantee. Please note that these balances are not supplied tensioned.





10 Year Guarantee

**UK Manufactured** 

## **Features**

- All 'D' type balances are adjustable within their weight range to suit actual glazed sash weights using a special adjustment tool
- 1 pair of balances required per sash
- D Type balances are light duty, economical general purpose balances for domestic or commercial applications
- Stainless steel spiral rods
- Not tensioned
- Suitable for timber and aluminium windows

## **Product Table**