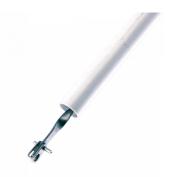

## **Description**

The D Series Sash Balances from Era combine stainless steel spiral rod torsion and tension springs to produce a complete balancing device capable of maintaining the equilibrium of a sash window at any point in the travel of the sash. These D4 models are designed to suit a sash weight range of 6.8kg - 13.6kg. All Era sash balances have semi flexible tubes which enable ease of use during installation or replacement and all 'D' type balances are adjustable within their weight range to suit actual glazed sash weights using a special adjustment tool. They are sold as a pair and supplied complete with 10 year manufacturer's guarantee. Please note that these balances are not supplied tensioned.

## **Features**

- All 'D' type balances are adjustable within their weight range to suit actual glazed sash weights using a special adjustment tool
- 1 pair of balances required per sash
- D Type balances are light duty, economical general purpose balances for domestic or commercial applications
- Stainless steel spiral rods
- Not tensioned
- Suitable for timber and aluminium windows