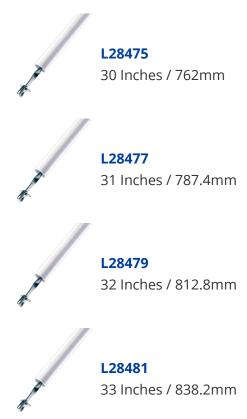

which enable ease of use during installation or replacement and all 'D' type balances are adjustable within their weight range to suit actual glazed sash weights using a special adjustment tool. They are sold as a pair and supplied complete with 10 year manufacturer's guarantee. Please note that these balances are not supplied tensioned.





10 Year Guarantee

**UK Manufactured** 

## **Features**

- All 'D' type balances are adjustable within their weight range to suit actual glazed sash weights using a special adjustment tool
- 1 pair of balances required per sash
- D Type balances are light duty, economical general purpose balances for domestic or commercial applications
- Stainless steel spiral rods
- Not tensioned
- Suitable for timber and aluminium windows

## **Product Table**