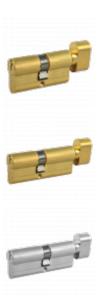

## **Product Table**

**L15812** 60mm 30/T30 (25/10/T25) KD PB

**L15814** 80mm 35/T45 (30/10/T40) KD PB

**L15816** 80mm 40/T40 (35/10/T35) KD PB

**L15818** 80mm 45/T35 (40/10/T30) KD PB

**L15820** 85mm 45/T40 (40/10/T35) KD PB

**L15822** 90mm 40/T50 (35/10/T45) KD PB