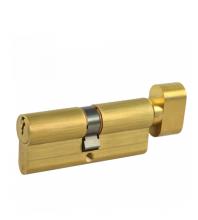

## **CISA C2000 Euro Key & Turn Cylinder**

## **Description**

Cisa C2000 key and turn euro cylinder supplied with 3 keys and fixing screw.

Call For Key Cutting Services

Call For Workshop Services

## **Features**

- Adjustable cam
- Supplied c/w cylinder retaining screw
- Drill Resistant (Hardened Steel Pin)
- 30,000 Differs
- Supplied With 3 Keys
- 5 Pin System