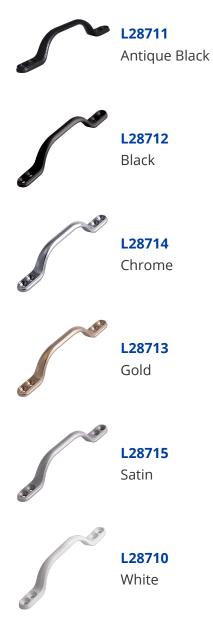

## **ERA Sash Bow Pull Handle**





## **Description**

Designed for use with UPVC, Timber and Aluminium vertical sliding windows, the ERA Sash Pull Handle has a solid die-cast zinc construction and a sculptured ergonomic bow-shaped design. It is available in a choice of finishes and is supplied complete with fixings. It has been performance tested for corrosion resistance to 480 hours and it comes with a 10 Year Manufacturer's Guarantee.





10 Year Guarantee

Weather Resistant

## **Features**

- Sculptured ergonomic design
- Supplied with fixings
- Corrosion resistant (tested to 480 hours)
- Designed for UPVC, Timber and Aluminium sliding windows
- Solid die cast zinc construction
- To suit vertical sliding windows

## **Product Table**