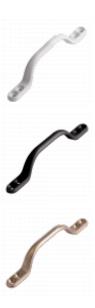

## **Description**

Designed for use with UPVC, Timber and Aluminium vertical sliding windows, the ERA Sash Pull Handle has a solid die-cast zinc construction and a sculptured ergonomic bow-shaped design. It is available in a choice of finishes and is supplied complete with fixings. It has been performance tested for corrosion resistance to 480 hours and it comes with a 10 Year Manufacturer's Guarantee.