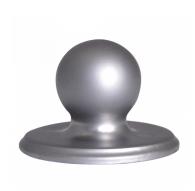

## **Description**

Made for use with UPVC, Timber and Aluminium vertical sliding windows, the ERA Architectural Style Sash Knob has a solid die-cast zinc construction and a sculptured ergonomic design. They are available in a choice of finishes and are supplied complete with fixings as well as a 10 Year Manufacturer's Guarantee.

## **Features**

- Sculptured ergonomic design
- Supplied with fixings
- Corrosion resistant (tested to 480 hours)
- Designed for UPVC, Timber and Aluminium sliding windows
- Solid die cast zinc construction
- To suit vertical sliding windows