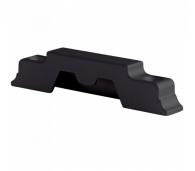

## **ERA Standard Pivot Lock Keep**

## Description

Designed for use with UPVC, Timber and Aluminium vertical sliding windows, the ERA Standard Pivot Lock Keep is available in a choice of finishes and is supplied complete with colour coordinating fixings to perfectly match the Era Pivot Locks and other sash accessories. It is made with a die cast zinc construction and come with a 10 Year Mechanical Guarantee.

## **Features**

- Supplied with fixings
- Corrosion resistant (tested to 480 hours)
- Designed for UPVC, Timber and Aluminium sliding windows
- Solid die cast zinc construction
- To suit vertical sliding windows