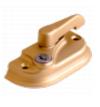

## **ERA Standard Classic Lever Pivot Lock**

## **Description**

Designed for use with UPVC, Timber and Aluminium vertical sliding windows, the ERA Standard Pivot Lock with Classic Lever is available in a choice of finishes and colour coordinated fixings. It has an aesthetically pleasing appearance, sitting discreetly on the window and matching other Era Classic sash accessories. It is key deadlocking and comes with a 10 Year Mechanical guarantee.

## **Features**

- Supplied with fixings (keeps sold separately)
- Corrosion resistant (tested to 480 hours)
- Designed for UPVC, Timber and Aluminium sliding windows
- Solid die cast zinc construction
- To suit vertical sliding windows