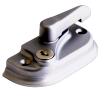

## **ERA Standard Classic Lever Pivot Lock**

## **Description**

Designed for use with UPVC, Timber and Aluminium vertical sliding windows, the ERA Standard Pivot Lock with Classic Lever is available in a choice of finishes and colour coordinated fixings. It has an aesthetically pleasing appearance, sitting discreetly on the window and matching other Era Classic sash accessories. It is key deadlocking and comes with a 10 Year Mechanical guarantee.

## **Features**

- Supplied with fixings (keeps sold separately)
- Corrosion resistant (tested to 480 hours)
- Designed for UPVC, Timber and Aluminium sliding windows
- Solid die cast zinc construction
- To suit vertical sliding windows