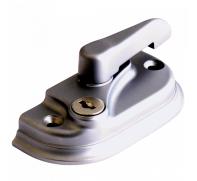

## **ERA Standard Classic Lever Pivot Lock**

## **Description**

Designed for use with UPVC, Timber and Aluminium vertical sliding windows, the ERA Standard Pivot Lock with Classic Lever is available in a choice of finishes and colour coordinated fixings. It has an aesthetically pleasing appearance, sitting discreetly on the window and matching other Era Classic sash accessories. It is key deadlocking and comes with a 10 Year Mechanical guarantee.

## **Features**

- Supplied with fixings (keeps sold separately)
- Corrosion resistant (tested to 480 hours)
- Designed for UPVC, Timber and Aluminium sliding windows
- Solid die cast zinc construction
- To suit vertical sliding windows