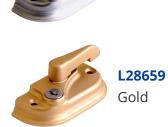

A Standard Classic Lever Pivot Lock**









## **Description**

Designed for use with UPVC, Timber and Aluminium vertical sliding windows, the ERA Standard Pivot Lock with Classic Lever is available in a choice of finishes and colour coordinated fixings. It has an aesthetically pleasing appearance, sitting discreetly on the window and matching other Era Classic sash accessories. It is key deadlocking and comes with a 10 Year Mechanical guarantee.







Supplied With 1 Key

10 Year Guarantee Weather Resistant

## **Features**

- Supplied with fixings (keeps sold separately)
- Corrosion resistant (tested to 480 hours)
- Designed for UPVC, Timber and Aluminium sliding windows
- Solid die cast zinc construction
- To suit vertical sliding windows

## **Product Table**



**L28658** Chrome