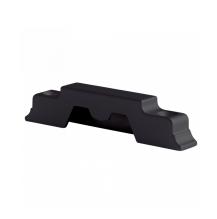

## **ERA High Security Pivot Lock Keep**

## **Description**

Designed for use with UPVC, Timber and Aluminium vertical sliding windows, the ERA High Security Pivot Lock Keep is available in a choice of finishes and is supplied complete with colour coordinating fixings. It has a stainless steel faceplate and has been performance tested to PAS 24 and tested for corrosion resistance (480 hours) as well as being supplied with a 10 Year Manufacturer's Guarantee.

## **Features**

- Supplied with fixings
- Corrosion resistant (tested to 480 hours)
- Designed for UPVC, Timber and Aluminium sliding windows
- Solid die cast zinc construction
- To suit vertical sliding windows