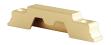

## **Description**

Designed for use with UPVC, Timber and Aluminium vertical sliding windows, the ERA High Security Pivot Lock Keep is available in a choice of finishes and is supplied complete with colour coordinating fixings. It has a stainless steel faceplate and has been performance tested to PAS 24 and tested for corrosion resistance (480 hours) as well as being supplied with a 10 Year Manufacturer's Guarantee.

## **Features**

- Supplied with fixings
- Corrosion resistant (tested to 480 hours)
- Designed for UPVC, Timber and Aluminium sliding windows
- Solid die cast zinc construction
- To suit vertical sliding windows