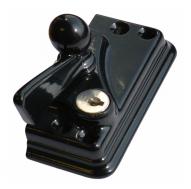

## ERA High Security Architectural Lever Pivot Lock

## Description

Designed for use with UPVC, Timber and Aluminium vertical sliding windows, the ERA High Security Pivot Lock with Architectural Lever is available in a choice of finishes and is supplied complete with colour coordinating fixings. It is ideal for high security applications, incorporating 6 fixing points and a forged cam for attack resistance. It has been performance tested to PAS 24 and tested for corrosion resistance (480 hours) as well as being supplied with a 10 Year Manufacturer's Guarantee.

## **Features**

- Supplied with fixings (keeps sold separately)
- Corrosion resistant (tested to 480 hours)
- Designed for UPVC, Timber and Aluminium sliding windows
- Solid die cast zinc construction
- To suit vertical sliding windows