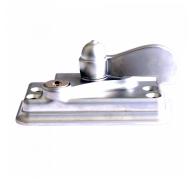

## ERA High Security Heritage Lever Pivot Lock

## Description

Designed for use with UPVC, Timber and Aluminium vertical sliding windows, the ERA High Security Pivot Lock with Heritage Lever is available in a choice of finishes and is supplied complete with colour coordinating fixings. It is ideal for high security applications, incorporating 6 fixing points and a forged cam for attack resistance. It has been performance tested to PAS 24 and tested for corrosion resistance (480 hours) as well as being supplied with a 10 Year Manufacturer's Guarantee.

## **Product Table**

**L28639** Chrome

**L28641** Satin Stainless Steel