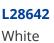

h Heritage Lever is available in a choice of finishes and is supplied complete with colour coordinating fixings. It is ideal for high security applications, incorporating 6 fixing points and a forged cam for attack resistance. It has been performance tested to PAS 24 and tested for corrosion resistance (480 hours) as well as being supplied with a 10 Year Manufacturer's Guarantee.







Supplied With 1 Key

10 Year Guarantee

Secured by Design Approved



Weather Resistant

## **Features**

- Supplied with fixings (keeps sold separately)
- Corrosion resistant (tested to 480 hours)
- Designed for UPVC, Timber and Aluminium sliding windows
- Solid die cast zinc construction
- To suit vertical sliding windows

## **Product Table**



**L28639** Chrome





**L28641** Satin Stainless Steel