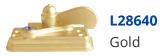

ws, the ERA High Security Pivot Lock with Heritage Lever is available in a choice of finishes and is supplied complete with colour coordinating fixings. It is ideal for high security applications, incorporating 6 fixing points and a forged cam for attack resistance. It has been performance tested to PAS 24 and tested for corrosion resistance (480 hours) as well as being supplied with a 10 Year Manufacturer's Guarantee.







Supplied With 1 Key

10 Year Guarantee

Secured by Design Approved



Weather Resistant

## **Features**

- Supplied with fixings (keeps sold separately)
- Corrosion resistant (tested to 480 hours)
- Designed for UPVC, Timber and Aluminium sliding windows
- Solid die cast zinc construction
- To suit vertical sliding windows

## **Product Table**



**L28639** Chrome





**L28641** Satin Stainless Steel