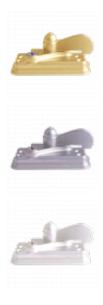

## ERA High Security Heritage Lever Pivot Lock





## Description

Designed for use with UPVC, Timber and Aluminium vertical sliding windows, the ERA High Security Pivot Lock with Heritage Lever is available in a choice of finishes and is supplied complete with colour coordinating fixings. It is ideal for high security applications, incorporating 6 fixing points and a forged cam for attack resistance. It has been performance tested to PAS 24 and tested for corrosion resistance (480 hours) as well as being supplied with a 10 Year Manufacturer's Guarantee.







Supplied With 1 Key

10 Year Guarantee

Secured by Design Approved



Weather Resistant

## **Features**

- Supplied with fixings (keeps sold separately)
- Corrosion resistant (tested to 480 hours)
- Designed for UPVC, Timber and Aluminium sliding windows
- Solid die cast zinc con