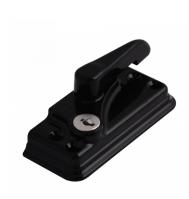

## **Description**

Designed for use with UPVC, Timber and Aluminium vertical sliding windows, the ERA High Security Pivot Lock with Classic Lever is available in a choice of finishes and is supplied complete with colour coordinating fixingss. It is ideal for high security applications, incorporating 4 fixing points and a forged cam for attack resistance. It has been performance tested to PAS 24 and tested for corrosion resistance (480 hours) as well as being supplied with a 10 Year Manufacturer's Guarantee. Please note that the keeps are supplied separately, please see related products.

## **Product Table**

**L28634** Black

**L28635** Chrome

**L28636** Gold

**L28637** Satin Stainless Steel

**L28638**White