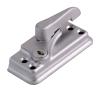

## **Description**

Designed for use with UPVC, Timber and Aluminium vertical sliding windows, the ERA High Security Pivot Lock with Classic Lever is available in a choice of finishes and is supplied complete with colour coordinating fixingss. It is ideal for high security applications, incorporating 4 fixing points and a forged cam for attack resistance. It has been performance tested to PAS 24 and tested for corrosion resistance (480 hours) as well as being supplied with a 10 Year Manufacturer's Guarantee. Please note that the keeps are supplied separately, please see related products.

## **Features**

- Six fixing points
- Supplied with fixings (keeps sold separately)
- Corrosion resistant (tested to 480 hours)
- Designed for UPVC, Timber and Aluminium sliding windows
- Solid die cast zinc construction
- To suit vertical sliding windows