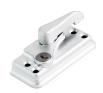

## **Description**

Designed for use with UPVC, Timber and Aluminium vertical sliding windows, the ERA High Security Pivot Lock with Classic Lever is available in a choice of finishes and is supplied complete with colour coordinating fixingss. It is ideal for high security applications, incorporating 4 fixing points and a forged cam for attack resistance. It has been performance tested to PAS 24 and tested for corrosion resistance (480 hours) as well as being supplied with a 10 Year Manufacturer's Guarantee. Please note that the keeps are supplied separately, please see related products.

## **Features**

- Six fixing points
- Supplied with fixings (keeps sold separately)
- Corrosion resistant (tested to 480 hours)
- Designed for UPVC, Timber and Aluminium sliding windows
- Solid die cast zinc construction
- To suit vertical sliding windows

## **Product Table**

**L28634** Black

**L28635** Chrome

**L28636** Gold

**L28637** Satin Stainless Steel

**L28638**White