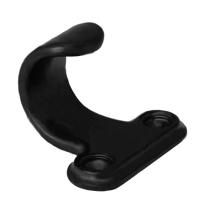

## **Description**

Designed for use with UPVC, Timber and Aluminium vertical sliding windows, the ERA Sash Lift is available in a choice of finishes and is supplied complete with colour coordinating fixings. It is corrosion resistant with a solid die cast zinc construction and comes with a 10 Year manufacturer's guarantee.

## **Features**

- Supplied with fixings
- Corrosion resistant (tested to 480 hours)
- Designed for UPVC, Timber and Aluminium sliding windows
- Solid die cast zinc construction
- To suit vertical sliding windows

## **Product Table**

L28630

Black

L28632

Chrome

L28631

Gold

L28633

Satin

L28629

White