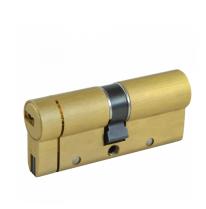

# CISA Astral S24 QD Euro Double Cylinder

Complies to BS EN 1303

**Keyed To Differ** 

Call For Key **Cutting Services** 

Kitemarked Product

Call For Workshop Services

## **Features**

- Brass cylinder
- 10 Pin Key Bitting System
- Supplied c/w cylinder retaining screw
- Unique break line provides resistance to both snapping and pulling without the support of an armoured handle
- Laminated segment pack increases resistance to snapping