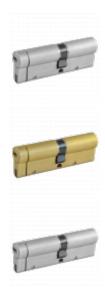

## **Product Table**

100mm 40/60 (35/10/55) KD NP

L17774

100mm 40/60 (35/10/55) KD PB

L17768

100mm 45/55 (40/10/50) KD NP

L17773

100mm 45/55 (40/10/50) KD PB

L17765

70mm 35/35 (30/10/30) KD NP

### L17770

70mm 35/35 (30/10/30) KD PB

#### 1 17766

90mm 40/50 (35/10/45) KD NP

I 17772

95mm 45/50 (40/10/45) KD PB