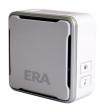

## **ERA WiFi Chime To Suit Doorcam**

## **Description**

This WiFi enabled Chime from Era is designed for use with the Era Doorcam, which allows users to answer the door no matter where they are via the free Smartphone app. Up to four of these chimes can be used per camera which is ideal for use in far properties where multiple doorbells may be required. It also featured adjustable volume, an optional light, and a choice of ringtones to suit your preference. It is powered using the Era Plug In Power Supply (L29125), please note that the power supplied is purchased separately.

## **Features**

- Can be monitored using a free smartphone app when used with the Era Doorcam
- Up to 4 of these chimes can be used with the Era WiFi Doorcam
- Choice of ringtones
- Optional light
- Adjustable volume
- Designed specially for use with the Era WiFi Doorcam