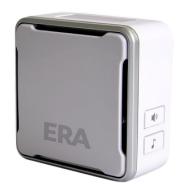

## **ERA WiFi Chime To Suit Doorcam**

## **Description**

This WiFi enabled Chime from Era is designed for use with the Era Doorcam, which allows users to answer the door no matter where they are via the free Smartphone app. Up to four of these chimes can be used per camera which is ideal for use in far properties where multiple doorbells may be required. It also featured adjustable volume, an optional light, and a choice of ringtones to suit your preference. It is powered using the Era Plug In Power Supply (L29125), please note that the power supplied is purchased separately.

## **Features**

- Can be monitored using a free smartphone app when used with the Era Doorcam
- Up to 4 of these chimes can be used with the Era WiFi Doorcam
- Choice of ringtones
- Optional light
- Adjustable volume
- Designed specially for use with the Era WiFi Doorcam