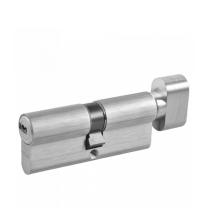

# **CISA Astral Euro Key & Turn Cylinder**

### **Description**

Cisa Astral key and turn euro cylinder supplied with three keys, code card and fixing screw.

Supplied With 3 Keys

Keyed To Differ

Call For Key Cutting Services

Call For Workshop Services

### **Features**

- Supplied With 3 Keys
- Reversible Flat Key
- Pick, Drill & Bump Resistant
- 16 million key differs
- Brass cylinder body & plugs
- 10 Pin Key Bitting System