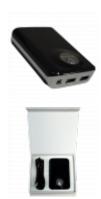

## **Description**

The UltiMATE Powerbank is designed for use with UltiMATE Letterbox tools. Never get caught without power between jobs again; with this light weight portable power bank you can get on with your work secure in the knowledge that you will always have a back up power source. With 3 lithium batteries, this power pack is capable of 9 hours charging time and therefore is ideal for the travelling locksmith.

**Battery Backup** 

## **Features**

- Don't get caught out between jobs!
- 3 lithium batteries
- Provides 9 hours of charging time
- Designed for use with the UltiMATE Letterbox Tool & Endoscope