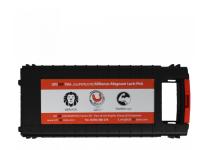

## **Description**

The UltiM8 Yale SUPERIOR / Millenco Magnum Lock Pick is designed specifically for use with the popular Yale Superior & Millenco Magnum High Security 1 Star British Standard Euro Cylinders. This pick & decode lock pick set is able to deal with both sizes of this well recognised lock, using 2 'Part-Pick' blades (1 for the 11 pin & the other for the 13 Pin Locks) which automatically hold the deepest pins at the correct height. Contact the suppliers to get FREE online access to all of their useful instructional/How2 videos to help you master not only Millenco locks but other high security cylinders too.

#### **Kit Contains:**

- 1 x Part-'Pick-Blade' for the 11 Pin Lock
- 1 x Part-'Pick-Blade' for the 13 Pin Lock
- 2 x Wires (1 for the 4 Pins & 1 for 5 Pins)
- 2 x Wire Holders
- 4 x Tensioning Bars
- 1 x Universal Pick Blade Holder
- 1 x Side Flag Pick (for the 4-pins)
- 1 x NEW Sturdy Style Plastic Carry Case
- 1 x De-Coder Chart (Dri-Wipe)