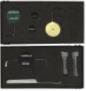

#### **Kit Contains:**

- 1 x Part-'Pick-Blade' for the 11 Pin Lock
- 1 x Part-'Pick-Blade' for the 13 Pin Lock
- 2 x Wires (1 for the 4 Pins & 1 for 5 Pins)
- 2 x Wire Holders
- 4 x Tensioning Bars
- 1 x Universal Pick Blade Holder
- 1 x Side Flag Pick (for the 4-pins)
- 1 x NEW Sturdy Style Plastic Carry Case
- 1 x De-Coder Chart (Dri-Wipe)

### **Features**

- PPB (part pick blade) technology does half of the work for you upon insertion
- Pick & decode
- Hard wearing protective carry case
- Automatically holds the deepest pins at the correct height
- Supplied with 2 'Part-Pick' blades 1 for the 11 pin & the other for the 13 Pin Locks