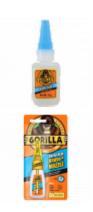

## **Description**

Gorilla dominates the adhesives market with their incredibly strong and 100% waterproof glues. This Super Glue features the unique Impact-Tough™ Gorilla formula, which contains tiny rubber particles which help to form a stronger bond which protects against bumps, bangs and drops. It is suitable for use on a wide variety of materials, including wood, metal, brick, paper, rubber and ceramics and it is incredibly easy to use with just 10 - 45 seconds drying time and no gripping required. It is also designed with an anti-clog cap featuring a metal pin to keep the nozzle clean and keep air out. Additionally, the Brush & Nozzle version has been developed as Gorilla's most user-friendly super glue option yet, with a choice between two different options of application methods.

#### **Features**

- Only a small amount required
- Brush & nozzle version gives 2 dispensing options
- Incredibly versatile, may be used on a wide range of materials
- Unique composition with rubber particles to ensure a flexible and firm bond even on impact
- Quick drying in only 10 seconds, no gripping required
- Anti-clog cap with metal pin

### L29099

12g With Brush & Nozzle