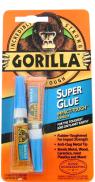

## **Description**

Gorilla dominates the adhesives market with their incredibly strong and 100% waterproof glues. This Super Glue features the unique Impact-Tough™ Gorilla formula, which contains tiny rubber particles which help to form a stronger bond which protects against bumps, bangs and drops. It is suitable for use on a wide variety of materials, including wood, metal, brick, paper, rubber and ceramics and it is incredibly easy to use with just 10 - 45 seconds drying time and no gripping required. It is also designed with an anti-clog cap featuring a metal pin to keep the nozzle clean and keep air out. Additionally, the Brush & Nozzle version has been developed as Gorilla's most user-friendly super glue option yet, with a choice between two different options of application methods.

#### **Features**

- Only a small amount required
- Brush & nozzle version gives 2 dispensing options
- Incredibly versatile, may be used on a wide range of materials
- Unique composition with rubber particles to ensure a flexible and firm bond even on impact
- Quick drying in only 10 seconds, no gripping required
- Anti-clog cap with metal pin

### L29097

2 x 3g Tubes