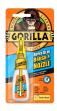

## **Description**

Gorilla dominates the adhesives market with their incredibly strong and 100% waterproof glues. This Super Glue features the unique Impact-Tough™ Gorilla formula, which contains tiny rubber particles which help to form a stronger bond which protects against bumps, bangs and drops. It is suitable for use on a wide variety of materials, including wood, metal, brick, paper, rubber and ceramics and it is incredibly easy to use with just 10 - 45 seconds drying time and no gripping required. It is also designed with an anti-clog cap featuring a metal pin to keep the nozzle clean and keep air out. Additionally, the Brush & Nozzle version has been developed as Gorilla's most user-friendly super glue option yet, with a choice between two different options of application methods.

#### **Features**

- Only a small amount required
- Brush & nozzle version gives 2 dispensing options
- Incredibly versatile, may be used on a wide range of materials
- Unique composition with rubber particles to ensure a flexible and firm bond even on impact
- Quick drying in only 10 seconds, no gripping required
- Anti-clog cap with metal pin

### L29098

15g