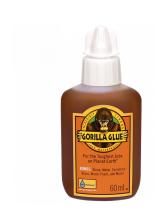

Gorilla have invested extensive testing and product development into creating a cap for the 60ml version which combines a stainless steel metal pin and precision seal to reduce clogging and leave the glue ready to use in an instant. It is available in a variety of sizes for maximum convenience, all marked with the Gorilla logo which is easily recognisable as a mark of quality.

60ml