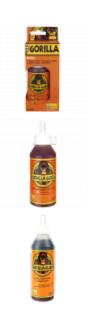

Gorilla have invested extensive testing and product development into creating a cap for the 60ml version which combines a stainless steel metal pin and precision seal to reduce clogging and leave the glue ready to use in an instant. It is available in a variety of sizes for maximum convenience, all marked with the Gorilla logo which is easily recognisable as a mark of quality.

## **Product Table**

L29091

115ml

L29092

250ml

L29093

500ml

L29090