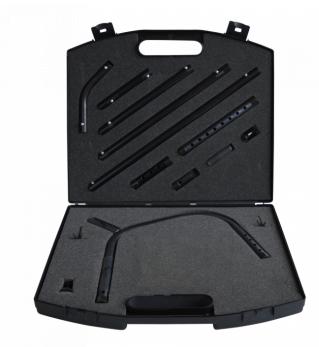

## **ULTIMATE XL Letterbox Tool Entry Level Kit**

## **Description**

Supplied in a protective carry case, the UltiMATE XL Entry Level Letterbox Kit allows users of any skill level to open doors quickly and efficiently with 'WOTiWO $^{\text{IM}}$ ' technology (working on the inside whilst on the outside), making this tool the most advanced of its type on the market. Customers can contact the manufacturer to be provided with free access to all of their product training videos.

## **Features**

- Adjusts incrementally by 10mm at a time
- 'WOTiWO™' technology (working on the inside whilst on the outside)
- Free training videos available direct from UltiM8
- Entry level letterbox kit