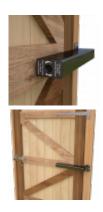

## **Description**

The GCTB175 Garden Gate Closer from Lockey is designed for use on flush fitting metal and timber gates up to 1000mm width and 50kg weight. This closer is hydraulically controlled, with adjustable closing and latching speed to ensure the gate closes in a controlled manner and reduce damage. It is a sturdy device with a powder coated steel construction and it is easy to install as well as being supplied with full instructions. It also has an optional hold open function and it is ideal for use on garden gates, picket gates, barrier gates & lightweight doors (non fire rated).

## **Features**

- Easy to install
- Hydraulically controlled
- To suit gates up to 50kg weight and up to 1000mm width
- Adjustable travel & latching speeds