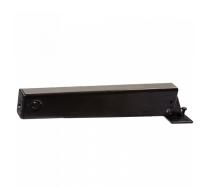

## **Description**

The GCTB175 Garden Gate Closer from Lockey is designed for use on flush fitting metal and timber gates up to 1000mm width and 50kg weight. This closer is hydraulically controlled, with adjustable closing and latching speed to ensure the gate closes in a controlled manner and reduce damage. It is a sturdy device with a powder coated steel construction and it is easy to install as well as being supplied with full instructions. It also has an optional hold open function and it is ideal for use on garden gates, picket gates, barrier gates & lightweight doors (non fire rated).

## **Features**

- Easy to install
- Hydraulically controlled
- To suit gates up to 50kg weight and up to 1000mm width
- Adjustable travel & latching speeds