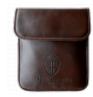

## **Description**

Protective RFID Key Pouch from Bee-Secure for blocking car key signal and protecting card data made from stylish PU leather which is available in two colours. Please note that this is a preventative measure and the security of wallets, cards & vehicles lies solely with the owner.

## **Product Table**

**L28609** Black PU Leather

**L28610** Brown PU Leather