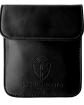

## **Description**

Protective RFID Key Pouch from Bee-Secure for blocking car key signal and protecting card data made from stylish PU leather which is available in two colours. Please note that this is a preventative measure and the security of wallets, cards & vehicles lies solely with the owner.

## **Product Table**

**L28609** Black PU Leather

**L28610** Brown PU Leather