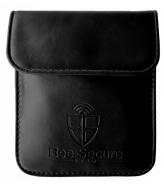

## **Description**

Protective RFID Key Pouch from Bee-Secure for blocking car key signal and protecting card data made from stylish PU leather which is available in two colours. Please note that this is a preventative measure and the security of wallets, cards & vehicles lies solely with the owner.

## **Product Table**

**L28609** Black PU Leather

**L28610** Brown PU Leather