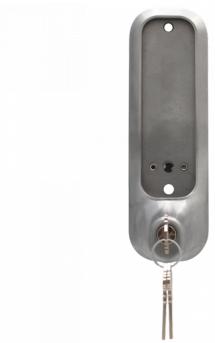

## **LOCKEY 2000 Easy Key Override Adaptor**

## **Description**

The L2000 Key Override Adaptor from Lockey is designed to convert Lockey 2000 Series digital locks into having a key override facility. It couldn't be easier to install as it simply fits behind the digital lock, it has reversible handing and is compatible with both internal and external door and gate applications. This unit has an aluminium construction and it is supplied with 3 keys.

Designed to suit the following Lockey Digital Locks: 2210, 2430, 2435, 2430DS (double sided) and lever handle versions 2835 & 2835DS (double sided).

Supplied With 3 Keys

Key Override Facility Reversible Handing