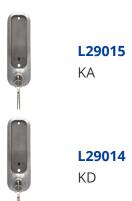

ital lock, it has reversible handing and is compatible with both internal and external door and gate applications. This unit has an aluminium construction and it is supplied with 3 keys.

Designed to suit the following Lockey Digital Locks: 2210, 2430, 2435, 2430DS (double sided) and lever handle versions 2835 & 2835DS (double sided).



Supplied With 3 Keys





Key Override Facility Reversible Handing

## **Features**

- For doors or gates over 45mm thick an extension spindle is required
- Suitable for internal and external door and gate applications
- No additional installation required simply fit directly behind the Lockey Digital key pad
- Supplied with 3 keys
- Digital lock not supplied
- Adapts Lockey 2000 series digital locks to have a key override mechanism

## **Product Table**