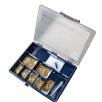

## Description

Pinning kit to suit Asec Vital euro, oval and rim cylinders. Supplied in a protective carry case, the kit is supplied with a range of plug pins as well as pinning shoe and follower.

Kit Contains:

- 1 x Pinning Shoe (Euro Long)
- 1 x Follow
- 1 x Bag of 250 Plug Pins of each size No. 1 No. 7

## **Features**

- Please note that this kit will not suit Asec Vital screw-in cylinders
- Supplied with pinning shoe and follower
- 250 of each size plug pin from No.1 No. 7
- Pins are separated by dividers as well as bags for maximum organisation & convenience
- Supplied in a protective carry case
- To suit Asec Vital euro, oval & rim cylinders