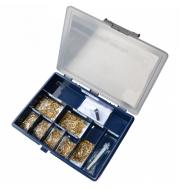

## Description

Pinning kit to suit Asec Vital euro, oval and rim cylinders. Supplied in a protective carry case, the kit is supplied with a range of plug pins as well as pinning shoe and follower.

Kit Contains:

- 1 x Pinning Shoe (Euro Long)
- 1 x Follow
- 1 x Bag of 250 Plug Pins of each size No. 1 No. 7

## **Features**

- Please note that this kit will not suit Asec Vital screw-in cylinders
- Supplied with pinning shoe and follower
- 250 of each size plug pin from No.1 No. 7
- Pins are separated by dividers as well as bags for maximum organisation & convenience
- Supplied in a protective carry case
- To suit Asec Vital euro, oval & rim cylinders