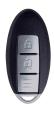

## SILCA 2 Button Proxy Remote Key To Suit Nissan

## Description

High quality aftermarket 2 button proximity remote from Silca. Suits various Nissan vehicles with proximity system and comes with ID49-1E transponder chip & NSN14 emergency blade.

The Silca proximity and remote car keys have a similar design as the original keys and are supplied readyto-programme with the PCB, transponder and emergency or flip blade included. CE marked for quality the keys are packed individually in a plastic clamshell for easy identification and hook display.

## **Features**

- Conforms to European CE mark standards
- Ready to be programmed
- High quality aftermarket Silca product
- Proximity remote
- 2 buttons