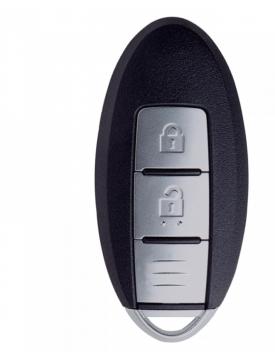

## SILCA 2 Button Proxy Remote Key To Suit Nissan

## Description

High quality aftermarket 2 button proximity remote from Silca. Suits various Nissan vehicles with proximity system and comes with ID49-1E transponder chip & NSN14 emergency blade.

The Silca proximity and remote car keys have a similar design as the original keys and are supplied readyto-programme with the PCB, transponder and emergency or flip blade included. CE marked for quality the keys are packed individually in a plastic clamshell for easy identification and hook display.

## **Features**

- Conforms to European CE mark standards
- Ready to be programmed
- High quality aftermarket Silca product
- Proximity remote
- 2 buttons