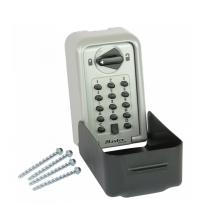

## MASTER LOCK 5426EURD High Security Extra Large Key Safe

## **Description**

The 5426 EURD from Master Lock is a high security key safe with an extra large internal storage capacity which will accept multiple keys and access cards of all types. Its heavy duty zinc construction with recessed door makes it highly resistant to attacks and it comes with a removable black ABS plastic weather cover for added protection. It is Sold Secure Silver (Key safes) and Secured by Design (Police approved specification). It uses 14 large push buttons as part of its combination mechanism, with up to 16,000 potential combinations incorporating both letters and numbers.

## **Features**

- Supplied with fixings
- Sold Secure Silver (Key safes) and Secured by Design (SBD licence held by Master Lock)
- Heavy duty zinc construction
- Removable weather cover black ABS plastic
- Extra large internal storage capacity
- Operated by 14 large push buttons with up to 16,000 potential codes