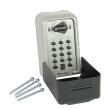

## **Description**

The 5426 EURD from Master Lock is a high security key safe with an extra large internal storage capacity which will accept multiple keys and access cards of all types. Its heavy duty zinc construction with recessed door makes it highly resistant to attacks and it comes with a removable black ABS plastic weather cover for added protection. It is Sold Secure Silver (Key safes) and Secured by Design (Police approved specification). It uses 14 large push buttons as part of its combination mechanism, with up to 16,000 potential combinations incorporating both letters and numbers.

## **Features**

- Supplied with fixings
- Sold Secure Silver (Key safes) and Secured by Design (SBD licence held by Master Lock)
- Heavy duty zinc construction
- Removable weather cover black ABS plastic
- Extra large internal storage capacity
- Operated by 14 large push buttons with up to 16,000 potential codes