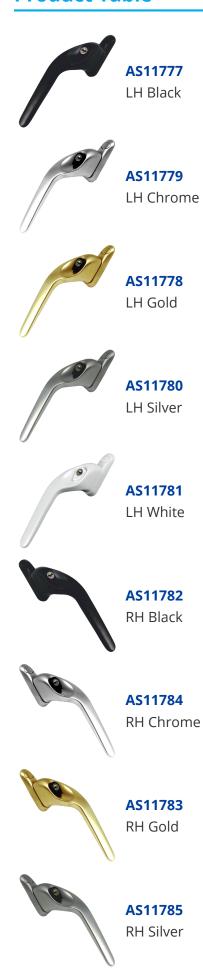

they are suitable for use with UPVC, aluminium and timber window profiles, making the ideal for both domestic and professional applications. With a stylish contemporary design, these handles have a push button locking mechanism and they are available in a range of finishes with colour coordinated screw covers. Please note that these handles are supplied as either left handed or right handed variants; please select the correct handing from your requirements.



Supplied With 1 Key

## **Features**

- Available as right or left handed
- Positive stop location
- Suitable for UPVC, aluminium and timber window profiles
- Compatible with all standard espagnolette and shoot bolt mechanisms with 43mm centres
- Push-to-open locking mechanism
- Colour coordinated screw covers

## **Product Table**