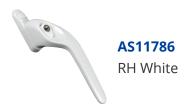

ey are suitable for use with UPVC, aluminium and timber window profiles, making the ideal for both domestic and professional applications. With a stylish contemporary design, these handles have a push button locking mechanism and they are available in a range of finishes with colour coordinated screw covers. Please note that these handles are supplied as either left handed or right handed variants; please select the correct handing from your requirements.



Supplied With 1 Key

## **Features**

- Available as right or left handed
- Positive stop location
- Suitable for UPVC, aluminium and timber window profiles
- Compatible with all standard espagnolette and shoot bolt mechanisms with 43mm centres
- Push-to-open locking mechanism
- Colour coordinated screw covers

## **Product Table**