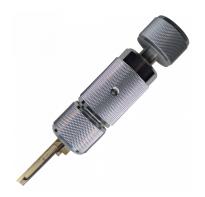

## **Description**

A dedicated pick for the Mul T Lock Integrator lock, with the same pick body as the Garrison 835 pick but featuring an all new blade and wire to suit the integrator lock. This pick will open both the older version and the 3 star version of this popular cylinder.

## **Features**

- Supplied in hard wearing carry case
- Will open both the older version and the 3 star version
- Featuring an all new blade and wire to suit the integrator lock
- Dedicated pick for the Mul T Lock Integrator lock
- Simple to use
- Non-destructive method of entry