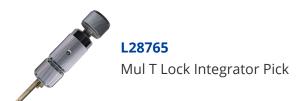

## **GJ LOCKS Mul T Lock Integrator Pick**

## **Description**

A dedicated pick for the Mul T Lock Integrator lock, with the same pick body as the Garrison 835 pick but featuring an all new blade and wire to suit the integrator lock. This pick will open both the older version and the 3 star version of this popular cylinder.

## **Features**

- Supplied in hard wearing carry case
- Will open both the older version and the 3 star version
- Featuring an all new blade and wire to suit the integrator lock
- Dedicated pick for the Mul T Lock Integrator lock
- Simple to use
- Non-destructive method of entry