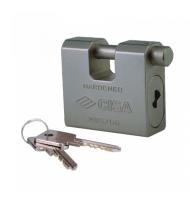

## **Description**

The Cisa 28550 LIM profile series sliding shackle padlock features a re-keyable cylinder, solid steel body with a chemical anti-corrosion nickel plated finish and the shackle is hardened steel with nickel plated coating. It is available in a choice of body sizes and comes supplied with 2 keys.

## **Features**

- Re-keyable cylinder
- Hardened steel shackle
- Solid hardened steel body